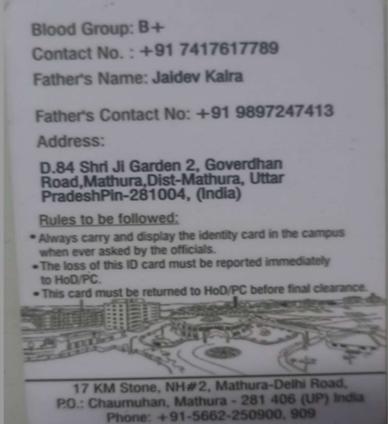

# INDEX Student Progression to higher Education

|          |                    | Name of students enrolling             |                                                           | Name of programme          |                        |  |
|----------|--------------------|----------------------------------------|-----------------------------------------------------------|----------------------------|------------------------|--|
| S. No.   | Session            | into<br>higher education               | Name of Institution Joined                                | admitted                   | Page No./<br>Hyperlink |  |
| 1        | 2020-21            | Vishwesh Mishra                        | GLA University Mathura                                    | PhD                        | 5                      |  |
| 2        | 2020-21            | Aman Yadav                             | Govind Ballabh Pant University                            | PhD                        | 6                      |  |
| 3        | 2020-21            | Jigyasa Singh                          | MMM University Gorakhpur                                  | M.Tech                     | 8                      |  |
| 4        | 2020-21            | Mukul Chaudhary                        | Malaviya National In st itute of Technology               | M.Tech                     | 9                      |  |
| 5        | 2020-21            | Divyanshu Bhage l                      | Dayalbagh Institute of Engineer ing, Agra                 | M.Tech                     | 10                     |  |
| 6        | 2020-21            | Shiva Mishra                           | Dayalbagh Institute of Engineering, Agra                  | M.Tech                     | 11                     |  |
| 7        | 2020-21            | Nitesh Pathak                          | GLA University Mathura                                    | M.Tech                     | 12                     |  |
| 8        | 2020-21            | Saurabh Pathak                         | GLA University Mathura                                    | M.Tech                     | 13                     |  |
| 9        | 2020-21            | Samiksha Mishra                        | Institute of Phamiaceutical Research, GLA University      | M.Pham1. (CEU)             | 14                     |  |
| 10       | 2020-21            | Arushi Gaur                            | Institute of Phamiaceutical Research, GLA University      | M.Pham1. (CEU)             | 15                     |  |
| 11       | 2020-21            | Maymi Varshney                         | Institute of Phamiaceutical Research, GLA Unive rsity     | M.Pharm. (CEU)             | 16                     |  |
| 12       | 2020-21            | Akash                                  | Institute of Phamiaceutical Research, GLA University      | M.P harm. (P' Colo gy)     | 17                     |  |
| 13       | 2020-21            | Mini Varshney                          | Institute of Phamiaceutical Research, GLA University      | M.Pham1. (P' Colo gy)      | 18                     |  |
| 14       | 2020-21            | Girdhar Khande lwal                    | Institute of Phamiaceutical Research, GLA Unive           | M.Pham1. (P' Colo gy)      | 19                     |  |
| 15       | 2020-21            | Ritik Agrawal                          | Institute of Phamiaceutical Research, GLA Unive rsity     | M.Pharm. (P' Colo gy)      | 20                     |  |
| 16       | 2020-21            | Anant Agrawal                          | Institute of Phamiaceutical Research, GLA University      | M.P harm. (P' Colo gy)     | 21                     |  |
| 17       | 2020-21            | Parag Va rshne y                       | Institute of Phamiaceutical Research GLA                  |                            | 22                     |  |
| 18       | 2020-21            | Vikash Parashar                        | Institute of Phamiaceutical Research, GLA University      | M.Pham1. (P' Colo gy)      | 23                     |  |
| 19       | 2020-21            | Harsh Vardhan                          | Jamia Hamdard Un i versi ty, Dell1i                       | MBA                        | 24                     |  |
| 20       | 2020-21            | Manas Kumar Jha                        | Jamia Hamdard University, Dell1i                          | MBA                        | 25                     |  |
| 21       | 2020-21            | Pooja Mishra                           | Jamia Hamdard Universi ty, Dell1i                         | M.Pham1 (P' Colo gy)       | 26                     |  |
| 22       | 2020-21            | Sanchit Vernia                         | Amity Un iversity, Noida                                  | MHA                        | 28                     |  |
| 23       | 2020-21            | Vivek Kumar                            | Jamia Hamdard Un i versi ty, Dell1i                       | M.Pharm (P' Chemistry)     | 29                     |  |
| 24       | 2020-21            | Yash Kumar Singh                       | Pranveer sing institute of technolo gy (PSIT ),<br>Kanpur | M.P harm (P' Colo gy)      | 31                     |  |
| 25       | 2020-21            | Yash Katara                            | CLINI India, Bengal uru, Kamataka                         | PGDM (Clinic al Resea rch) | 32                     |  |
| 26       | 2020-21            | Amika Sharma                           | GLA University, Mathura                                   | Ph.D.                      | 33                     |  |
| 27       | 2020-21            | Ashwani Yadav                          | GLA University, Mathura                                   | Ph.D.                      | 34                     |  |
| 28       | 2020-21            | Babita Kumari                          | GLA University, Mathura                                   | Ph.D.                      | 35                     |  |
| 29       | 2020-21            | Kaja!                                  | GLA Unive rsity, Mathura                                  | Ph.D.                      | 36                     |  |
| 30       | 2020-21            | Prema                                  | GLA University, Mathura                                   | Ph.D.                      | 37                     |  |
| 31       | 2020-21            | Darsl1itha Pundhir                     | NICMAR, Pune                                              | ACM                        | 38                     |  |
| 32       | 2020-21            | Satyam Dubey                           | GLA University, Mathura                                   | M.Tech                     | 39                     |  |
| 33<br>34 | 2020-21            | Sachin Kumar Yadav                     | GLA University, Mathura                                   | M.Tech                     | 40                     |  |
| 35       | 2020-21            | Prashant Tiwari                        | GLA University, Mathura                                   | M.Tech                     | 41                     |  |
| 36       | 2020-21<br>2020-21 | Vineet Prabhakar<br>Mu nesh Pal S ingh | GLA University, Mathura GLA University, Mathura           | M.Tech<br>M.Tech           | 42                     |  |
| 37       | 2020-21            | Sparsh <b>K</b> watra                  | DIT University, Mathura  DIT University, Dehradun         | M.Sc.                      | 43                     |  |
| 38       | 2020-21            | Shivani Jadon                          | Sharda Unive rsity                                        | M.Sc.                      | 46                     |  |
| 39       | 2020-21            | Suhani Agarwal                         | Galgotias University                                      | M.Sc.                      | 47                     |  |
| 40       | 2020-21            | Anshika johari                         | Dayalbagh Education al institute                          | M.Sc.                      | 48                     |  |
| 41       | 2020-21            | Sachin Kumar                           | Chandiga rh University                                    | M.Sc.                      | 49                     |  |
| 42       | 2020-21            | Ujjawal Tyagi                          | Chandigar h Un iversity                                   | M.Sc.                      | 50                     |  |
| 43       | 2020-21            | Anja li Yadav                          | Dayalbagh Education al institute                          | M.Sc.                      | 51                     |  |
| 44       | 2020-21            | Rahul Patil                            | Amity Un i versity, Noida                                 | Ph.D.                      | 52                     |  |
| 45       | 2020-21            | Anil Kumar                             | Amity Un i versity, Noida                                 | Ph.D.                      | 53                     |  |
| 46       | 2020-21            | Dev Pathak                             | GLA University, Mathura                                   | M.Sc.                      | 54                     |  |
| 47       | 2020-21            | Hari mohan Sharma                      | GLA University, Mathura                                   | M.Sc.                      | 55                     |  |
| 48       | 2020-21            | Mad hav Krishna Goswami                | GLA University, Mathura                                   | Ph.D.                      | 56                     |  |