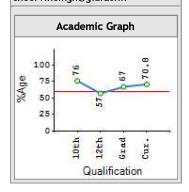

handra Gautam Father +91-9837583483

# Mrs Vijay Laxmi Gautam Mother

#### Corr. Address Mo Nai Basti,, Khair, Aligarh, Uttar Pradesh-202138, India

# Per. Address

#### Mo Nai Basti,, Khair, Aligarh, Uttar Pradesh-202138, India

# Residential Status Day Scholar

| DOB         | : 25 Jun, 2000 |
|-------------|----------------|
| Gender      | : MALE         |
| Category    | : GEN          |
| Religion    | : Hindu        |
| Blood Group | : 0+           |
|             |                |

#### **10th** in 2015 From CBSE with **76**%

#### 12th/Diploma in 2018 From UP with 57%

### Graduation in 2021 From GLA University, Mathura with

#### Anuja Mishra Class Advisor +91-8755447139 anuja.mishra@gla.ac.in

#### Shoor Vir Singh Head of the Department +91-9719072856 shoorvir.singh@gla.ac.in



#### Attendance & Term Progress Record

| Code      | Subject Name                                                   | Н  | Р  | Att-%  | T1 |  |  |  |  |
|-----------|----------------------------------------------------------------|----|----|--------|----|--|--|--|--|
| BELH 0012 | INTRODUCTION TO GENDER AND WOMENS STUDIES[ Kasturi Sinha Ray ] | 26 | 24 | 92.31  |    |  |  |  |  |
| MSBC 0005 | IMMUNOLOGY[ Anjana Goel ]                                      | 25 | 25 | 100.00 |    |  |  |  |  |
| MSBC 0006 | GENETICS AND MOLECULAR BIOLOGY[ Pradeep Kumar Choudhary ]      | 20 | 18 | 90.00  |    |  |  |  |  |
| MSBC 0007 | MICROBIOLOGY[ Maya Datt Joshi ]                                | 25 | 22 | 88.00  |    |  |  |  |  |
| MSBC 0008 | ENVIRONMENTAL BIOTECHNOLOGY[ Gaurav Pant ]