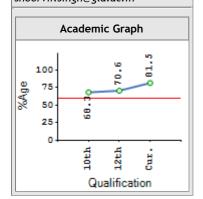

e No. Reg. No. Register On : Completed Reg. Type : Regular Lib. Code : 21MSC0004

Placement : Not Placed Yet

Course Details (Admission Mode - Regular)

| Arun Gupta     |  |
|----------------|--|
| Father         |  |
| +91-8839390353 |  |

### Seema Gupta Mother

### Corr. Address

Balkeshwar , Kamla Nagar,, Agra, Uttar Pradesh-282004, India

### Per. Address

Grange Gauri Bagh , Balkeshwer Agra, Agra, Uttar Pradesh, India

### **Residential Status** Day Scholar

DOB : 19 Jan, 1999 : FEMALE Gender Category : GEN Religion : Hindu Blood Group : B+

### 10th in 2015

From ICSE with 68.3%

### 12th/Diploma in 2017 From CBSE with 70.6% N/A

Anuja Mishra Class Advisor +91-8755447139 anuja.mishra@gla.ac.in

### **Shoor Vir Singh** Head of the Department +91-9719072856 shoorvir.singh@gla.ac.in



### Attendance & Term Progress Record

| Code      | Subject Name                                                   | Н  | Р  | Att-%  | T1 |
|-----------|----------------------------------------------------------------|----|----|--------|----|
| BELH 0012 | INTRODUCTION TO GENDER AND WOMENS STUDIES[ Kasturi Sinha Ray ] | 26 | 24 | 92.31  |    |
| MSBC 0005 | IMMUNOLOGY[ Anjana Goel ]                                      | 25 | 23 | 92.00  |    |
| MSBC 0006 | GENETICS AND MOLECULAR BIOLOGY[ Pradeep Kumar Choudhary ]      | 20 | 17 | 85.00  |    |
| MSBC 0007 | MICROBIOLOGY[ Maya Datt Joshi ]                                | 25 | 22 | 88.00  |    |
| MSBC 0008 | ENVIRONMENTAL BIOTECHNOLOGY[ Gaurav Pant ]                     | 23 | 20 | 86.96  |    |
| PGDH 0001 | GROUP DISCUSSION & PERSO