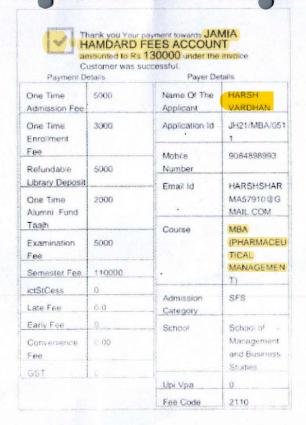

# INDEX Student Progression to higher Education

|          |                    | Name of students enrolling             |                                                           | Name of programme          |                        |  |
|----------|--------------------|----------------------------------------|-----------------------------------------------------------|----------------------------|------------------------|--|
| S. No.   | Session            | into<br>higher education               | Name of Institution Joined                                | admitted                   | Page No./<br>Hyperlink |  |
| 1        | 2020-21            | Vishwesh Mishra                        | GLA University Mathura                                    | PhD                        | 5                      |  |
| 2        | 2020-21            | Aman Yadav                             | Govind Ballabh Pant University                            | PhD                        | 6                      |  |
| 3        | 2020-21            | Jigyasa Singh                          | MMM University Gorakhpur                                  | M.Tech                     | 8                      |  |
| 4        | 2020-21            | Mukul Chaudhary                        | Malaviya National In st itute of Technology               | M.Tech                     | 9                      |  |
| 5        | 2020-21            | Divyanshu Bhage l                      | Dayalbagh Institute of Engineer ing, Agra                 | M.Tech                     | 10                     |  |
| 6        | 2020-21            | Shiva Mishra                           | Dayalbagh Institute of Engineering, Agra                  | M.Tech                     | 11                     |  |
| 7        | 2020-21            | Nitesh Pathak                          | GLA University Mathura                                    | M.Tech                     | 12                     |  |
| 8        | 2020-21            | Saurabh Pathak                         | GLA University Mathura                                    | M.Tech                     | 13                     |  |
| 9        | 2020-21            | Samiksha Mishra                        | Institute of Phamiaceutical Research, GLA University      | M.Pham1. (CEU)             | 14                     |  |
| 10       | 2020-21            | Arushi Gaur                            | Institute of Phamiaceutical Research, GLA University      | M.Pham1. (CEU)             | 15                     |  |
| 11       | 2020-21            | Maymi Varshney                         | Institute of Phamiaceutical Research, GLA Unive rsity     | M.Pharm. (CEU)             | 16                     |  |
| 12       | 2020-21            | Akash                                  | Institute of Phamiaceutical Research, GLA University      | M.P harm. (P' Colo gy)     | 17                     |  |
| 13       | 2020-21            | Mini Varshney                          | Institute of Phamiaceutical Research, GLA University      | M.Pham1. (P' Colo gy)      | 18                     |  |
| 14       | 2020-21            | Girdhar Khande lwal                    | Institute of Phamiaceutical Research, GLA Unive           | M.Pham1. (P' Colo gy)      | 19                     |  |
| 15       | 2020-21            | Ritik Agrawal                          | Institute of Phamiaceutical Research, GLA Unive rsity     | M.Pharm. (P' Colo gy)      | 20                     |  |
| 16       | 2020-21            | Anant Agrawal                          | Institute of Phamiaceutical Research, GLA University      | M.P harm. (P' Colo gy)     | 21                     |  |
| 17       | 2020-21            | Parag Va rshne y                       | Institute of Phamiaceutical Research GLA                  |                            | 22                     |  |
| 18       | 2020-21            | Vikash Parashar                        | Institute of Phamiaceutical Research, GLA University      | M.Pham1. (P' Colo gy)      | 23                     |  |
| 19       | 2020-21            | Harsh Vardhan                          | Jamia Hamdard Un i versi ty, Dell1i                       | MBA                        | 24                     |  |
| 20       | 2020-21            | Manas Kumar Jha                        | Jamia Hamdard University, Dell1i                          | MBA                        | 25                     |  |
| 21       | 2020-21            | Pooja Mishra                           | Jamia Hamdard Universi ty, Dell1i                         | M.Pham1 (P' Colo gy)       | 26                     |  |
| 22       | 2020-21            | Sanchit Vernia                         | Amity Un iversity, Noida                                  | MHA                        | 28                     |  |
| 23       | 2020-21            | Vivek Kumar                            | Jamia Hamdard Un i versi ty, Dell1i                       | M.Pharm (P' Chemistry)     | 29                     |  |
| 24       | 2020-21            | Yash Kumar Singh                       | Pranveer sing institute of technolo gy (PSIT ),<br>Kanpur | M.P harm (P' Colo gy)      | 31                     |  |
| 25       | 2020-21            | Yash Katara                            | CLINI India, Bengal uru, Kamataka                         | PGDM (Clinic al Resea rch) | 32                     |  |
| 26       | 2020-21            | Amika Sharma                           | GLA University, Mathura                                   | Ph.D.                      | 33                     |  |
| 27       | 2020-21            | Ashwani Yadav                          | GLA University, Mathura                                   | Ph.D.                      | 34                     |  |
| 28       | 2020-21            | Babita Kumari                          | GLA University, Mathura                                   | Ph.D.                      | 35                     |  |
| 29       | 2020-21            | Kaja!                                  | GLA Unive rsity, Mathura                                  | Ph.D.                      | 36                     |  |
| 30       | 2020-21            | Prema                                  | GLA University, Mathura                                   | Ph.D.                      | 37                     |  |
| 31       | 2020-21            | Darsl1itha Pundhir                     | NICMAR, Pune                                              | ACM                        | 38                     |  |
| 32       | 2020-21            | Satyam Dubey                           | GLA University, Mathura                                   | M.Tech                     | 39                     |  |
| 33<br>34 | 2020-21            | Sachin Kumar Yadav                     | GLA University, Mathura                                   | M.Tech                     | 40                     |  |
| 35       | 2020-21            | Prashant Tiwari                        | GLA University, Mathura                                   | M.Tech                     | 41                     |  |
| 36       | 2020-21<br>2020-21 | Vineet Prabhakar<br>Mu nesh Pal S ingh | GLA University, Mathura GLA University, Mathura           | M.Tech<br>M.Tech           | 42                     |  |
| 37       | 2020-21            | Sparsh <b>K</b> watra                  | DIT University, Mathura  DIT University, Dehradun         | M.Sc.                      | 43                     |  |
| 38       | 2020-21            | Shivani Jadon                          | Sharda Unive rsity                                        | M.Sc.                      | 46                     |  |
| 39       | 2020-21            | Suhani Agarwal                         | Galgotias University                                      | M.Sc.                      | 47                     |  |
| 40       | 2020-21            | Anshika johari                         | Dayalbagh Education al institute                          | M.Sc.                      | 48                     |  |
| 41       | 2020-21            | Sachin Kumar                           | Chandiga rh University                                    | M.Sc.                      | 49                     |  |
| 42       | 2020-21            | Ujjawal Tyagi                          | Chandigar h Un iversity                                   | M.Sc.                      | 50                     |  |
| 43       | 2020-21            | Anja li Yadav                          | Dayalbagh Education al institute                          | M.Sc.                      | 51                     |  |
| 44       | 2020-21            | Rahul Patil                            | Amity Un i versity, Noida                                 | Ph.D.                      | 52                     |  |
| 45       | 2020-21            | Anil Kumar                             | Amity Un i versity, Noida                                 | Ph.D.                      | 53                     |  |
| 46       | 2020-21            | Dev Pathak                             | GLA University, Mathura                                   | M.Sc.                      | 54                     |  |
| 47       | 2020-21            | Hari mohan Sharma                      | GLA University, Mathura                                   | M.Sc.                      | 55                     |  |
| 48       | 2020-21            | Mad hav Krishna Goswami                | GLA University, Mathura                                   | Ph.D.                      | 56                     |  |