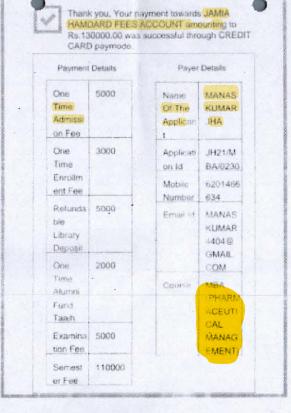

# INDEX Student Progression to higher Education

|          |                    | Name of students enrolling             |                                                           | Name of programme          |                        |  |
|----------|--------------------|----------------------------------------|-----------------------------------------------------------|----------------------------|------------------------|--|
| S. No.   | Session            | into<br>higher education               | Name of Institution Joined                                | admitted                   | Page No./<br>Hyperlink |  |
| 1        | 2020-21            | Vishwesh Mishra                        | GLA University Mathura                                    | PhD                        | 5                      |  |
| 2        | 2020-21            | Aman Yadav                             | Govind Ballabh Pant University                            | PhD                        | 6                      |  |
| 3        | 2020-21            | Jigyasa Singh                          | MMM University Gorakhpur                                  | M.Tech                     | 8                      |  |
| 4        | 2020-21            | Mukul Chaudhary                        | Malaviya National In st itute of Technology               | M.Tech                     | 9                      |  |
| 5        | 2020-21            | Divyanshu Bhage l                      | Dayalbagh Institute of Engineer ing, Agra                 | M.Tech                     | 10                     |  |
| 6        | 2020-21            | Shiva Mishra                           | Dayalbagh Institute of Engineering, Agra                  | M.Tech                     | 11                     |  |
| 7        | 2020-21            | Nitesh Pathak                          | GLA University Mathura                                    | M.Tech                     | 12                     |  |
| 8        | 2020-21            | Saurabh Pathak                         | GLA University Mathura                                    | M.Tech                     | 13                     |  |
| 9        | 2020-21            | Samiksha Mishra                        | Institute of Phamiaceutical Research, GLA University      | M.Pham1. (CEU)             | 14                     |  |
| 10       | 2020-21            | Arushi Gaur                            | Institute of Phamiaceutical Research, GLA University      | M.Pham1. (CEU)             | 15                     |  |
| 11       | 2020-21            | Maymi Varshney                         | Institute of Phamiaceutical Research, GLA Unive rsity     | M.Pharm. (CEU)             | 16                     |  |
| 12       | 2020-21            | Akash                                  | Institute of Phamiaceutical Research, GLA University      | M.P harm. (P' Colo gy)     | 17                     |  |
| 13       | 2020-21            | Mini Varshney                          | Institute of Phamiaceutical Research, GLA University      | M.Pham1. (P' Colo gy)      | 18                     |  |
| 14       | 2020-21            | Girdhar Khande lwal                    | Institute of Phamiaceutical Research, GLA Unive           | M.Pham1. (P' Colo gy)      | 19                     |  |
| 15       | 2020-21            | Ritik Agrawal                          | Institute of Phamiaceutical Research, GLA Unive rsity     | M.Pharm. (P' Colo gy)      | 20                     |  |
| 16       | 2020-21            | Anant Agrawal                          | Institute of Phamiaceutical Research, GLA University      | M.P harm. (P' Colo gy)     | 21                     |  |
| 17       | 2020-21            | Parag Va rshne y                       | Institute of Phamiaceutical Research GLA                  |                            | 22                     |  |
| 18       | 2020-21            | Vikash Parashar                        | Institute of Phamiaceutical Research, GLA University      | M.Pham1. (P' Colo gy)      | 23                     |  |
| 19       | 2020-21            | Harsh Vardhan                          | Jamia Hamdard Un i versi ty, Dell1i                       | MBA                        | 24                     |  |
| 20       | 2020-21            | Manas Kumar Jha                        | Jamia Hamdard University, Dell1i                          | MBA                        | 25                     |  |
| 21       | 2020-21            | Pooja Mishra                           | Jamia Hamdard Universi ty, Dell1i                         | M.Pham1 (P' Colo gy)       | 26                     |  |
| 22       | 2020-21            | Sanchit Vernia                         | Amity Un iversity, Noida                                  | MHA                        | 28                     |  |
| 23       | 2020-21            | Vivek Kumar                            | Jamia Hamdard Un i versi ty, Dell1i                       | M.Pharm (P' Chemistry)     | 29                     |  |
| 24       | 2020-21            | Yash Kumar Singh                       | Pranveer sing institute of technolo gy (PSIT ),<br>Kanpur | M.P harm (P' Colo gy)      | 31                     |  |
| 25       | 2020-21            | Yash Katara                            | CLINI India, Bengal uru, Kamataka                         | PGDM (Clinic al Resea rch) | 32                     |  |
| 26       | 2020-21            | Amika Sharma                           | GLA University, Mathura                                   | Ph.D.                      | 33                     |  |
| 27       | 2020-21            | Ashwani Yadav                          | GLA University, Mathura                                   | Ph.D.                      | 34                     |  |
| 28       | 2020-21            | Babita Kumari                          | GLA University, Mathura                                   | Ph.D.                      | 35                     |  |
| 29       | 2020-21            | Kaja!                                  | GLA Unive rsity, Mathura                                  | Ph.D.                      | 36                     |  |
| 30       | 2020-21            | Prema                                  | GLA University, Mathura                                   | Ph.D.                      | 37                     |  |
| 31       | 2020-21            | Darsl1itha Pundhir                     | NICMAR, Pune                                              | ACM                        | 38                     |  |
| 32       | 2020-21            | Satyam Dubey                           | GLA University, Mathura                                   | M.Tech                     | 39                     |  |
| 33<br>34 | 2020-21            | Sachin Kumar Yadav                     | GLA University, Mathura                                   | M.Tech                     | 40                     |  |
| 35       | 2020-21            | Prashant Tiwari                        | GLA University, Mathura                                   | M.Tech                     | 41                     |  |
| 36       | 2020-21<br>2020-21 | Vineet Prabhakar<br>Mu nesh Pal S ingh | GLA University, Mathura GLA University, Mathura           | M.Tech<br>M.Tech           | 42                     |  |
| 37       | 2020-21            | Sparsh <b>K</b> watra                  | DIT University, Mathura  DIT University, Dehradun         | M.Sc.                      | 43                     |  |
| 38       | 2020-21            | Shivani Jadon                          | Sharda Unive rsity                                        | M.Sc.                      | 46                     |  |
| 39       | 2020-21            | Suhani Agarwal                         | Galgotias University                                      | M.Sc.                      | 47                     |  |
| 40       | 2020-21            | Anshika johari                         | Dayalbagh Education al institute                          | M.Sc.                      | 48                     |  |
| 41       | 2020-21            | Sachin Kumar                           | Chandiga rh University                                    | M.Sc.                      | 49                     |  |
| 42       | 2020-21            | Ujjawal Tyagi                          | Chandigar h Un iversity                                   | M.Sc.                      | 50                     |  |
| 43       | 2020-21            | Anja li Yadav                          | Dayalbagh Education al institute                          | M.Sc.                      | 51                     |  |
| 44       | 2020-21            | Rahul Patil                            | Amity Un i versity, Noida                                 | Ph.D.                      | 52                     |  |
| 45       | 2020-21            | Anil Kumar                             | Amity Un i versity, Noida                                 | Ph.D.                      | 53                     |  |
| 46       | 2020-21            | Dev Pathak                             | GLA University, Mathura                                   | M.Sc.                      | 54                     |  |
| 47       | 2020-21            | Hari mohan Sharma                      | GLA University, Mathura                                   | M.Sc.                      | 55                     |  |
| 48       | 2020-21            | Mad hav Krishna Goswami                | GLA University, Mathura                                   | Ph.D.                      | 56                     |  |