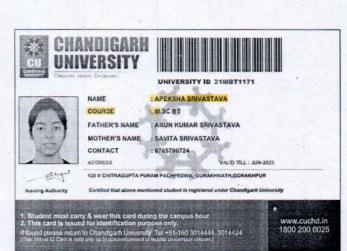

### Attendance & Term Progress Record

| Code      | Subject Name                                                  |    | P  | Att-% |
|-----------|---------------------------------------------------------------|----|----|-------|
| MEEC 0001 | COMPUTER AIDED POWER SYSTEM ANALYSIS[ Ram Naresh Mishra ]     | 21 | 12 | 57.14 |
| MEEC 0003 | ADVANCED ELECTRIC DRIVES[ Arvind Kumar Yadav ]                | 17 | 7  | 41.18 |
| MEEC 0004 | POWER ELECTRONIC DEVICES AND CONVERTERS[ Anurag Priyadarshi ] | 23 | 15 | 65.22 |
| MEEC 1002 | POWER SYSTEM DYNAMICS & CONTROL[ Mukesh Pushkarna ]           | 22 | 15 | 68.18 |
| MEEC 1005 |                                                               | 19 | 7  | 36.84 |
| MEEC 0800 |                                                               | 10 | 8  | 80.00 |