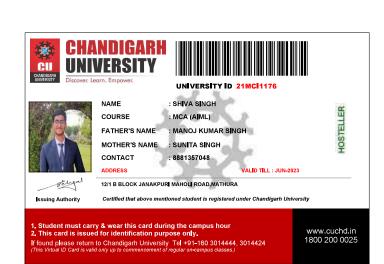

# INDEX Student Progression to higher Education

|          |                    | Name of students enrolling             |                                                           | Name of programme          |                        |  |
|----------|--------------------|----------------------------------------|-----------------------------------------------------------|----------------------------|------------------------|--|
| S. No.   | Session            | into<br>higher education               | Name of Institution Joined                                | admitted                   | Page No./<br>Hyperlink |  |
| 1        | 2020-21            | Vishwesh Mishra                        | GLA University Mathura                                    | PhD                        | 5                      |  |
| 2        | 2020-21            | Aman Yadav                             | Govind Ballabh Pant University                            | PhD                        | 6                      |  |
| 3        | 2020-21            | Jigyasa Singh                          | MMM University Gorakhpur                                  | M.Tech                     | 8                      |  |
| 4        | 2020-21            | Mukul Chaudhary                        | Malaviya National In st itute of Technology               | M.Tech                     | 9                      |  |
| 5        | 2020-21            | Divyanshu Bhage l                      | Dayalbagh Institute of Engineer ing, Agra                 | M.Tech                     | 10                     |  |
| 6        | 2020-21            | Shiva Mishra                           | Dayalbagh Institute of Engineering, Agra                  | M.Tech                     | 11                     |  |
| 7        | 2020-21            | Nitesh Pathak                          | GLA University Mathura                                    | M.Tech                     | 12                     |  |
| 8        | 2020-21            | Saurabh Pathak                         | GLA University Mathura                                    | M.Tech                     | 13                     |  |
| 9        | 2020-21            | Samiksha Mishra                        | Institute of Phamiaceutical Research, GLA University      | M.Pham1. (CEU)             | 14                     |  |
| 10       | 2020-21            | Arushi Gaur                            | Institute of Phamiaceutical Research, GLA University      | M.Pham1. (CEU)             | 15                     |  |
| 11       | 2020-21            | Maymi Varshney                         | Institute of Phamiaceutical Research, GLA Unive rsity     | M.Pharm. (CEU)             | 16                     |  |
| 12       | 2020-21            | Akash                                  | Institute of Phamiaceutical Research, GLA University      | M.P harm. (P' Colo gy)     | 17                     |  |
| 13       | 2020-21            | Mini Varshney                          | Institute of Phamiaceutical Research, GLA University      | M.Pham1. (P' Colo gy)      | 18                     |  |
| 14       | 2020-21            | Girdhar Khande lwal                    | Institute of Phamiaceutical Research, GLA Unive           | M.Pham1. (P' Colo gy)      | 19                     |  |
| 15       | 2020-21            | Ritik Agrawal                          | Institute of Phamiaceutical Research, GLA Unive rsity     | M.Pharm. (P' Colo gy)      | 20                     |  |
| 16       | 2020-21            | Anant Agrawal                          | Institute of Phamiaceutical Research, GLA University      | M.P harm. (P' Colo gy)     | 21                     |  |
| 17       | 2020-21            | Parag Va rshne y                       | Institute of Phamiaceutical Research GLA                  |                            | 22                     |  |
| 18       | 2020-21            | Vikash Parashar                        | Institute of Phamiaceutical Research, GLA University      | M.Pham1. (P' Colo gy)      | 23                     |  |
| 19       | 2020-21            | Harsh Vardhan                          | Jamia Hamdard Un i versi ty, Dell1i                       | MBA                        | 24                     |  |
| 20       | 2020-21            | Manas Kumar Jha                        | Jamia Hamdard University, Dell1i                          | MBA                        | 25                     |  |
| 21       | 2020-21            | Pooja Mishra                           | Jamia Hamdard Universi ty, Dell1i                         | M.Pham1 (P' Colo gy)       | 26                     |  |
| 22       | 2020-21            | Sanchit Vernia                         | Amity Un iversity, Noida                                  | MHA                        | 28                     |  |
| 23       | 2020-21            | Vivek Kumar                            | Jamia Hamdard Un i versi ty, Dell1i                       | M.Pharm (P' Chemistry)     | 29                     |  |
| 24       | 2020-21            | Yash Kumar Singh                       | Pranveer sing institute of technolo gy (PSIT ),<br>Kanpur | M.P harm (P' Colo gy)      | 31                     |  |
| 25       | 2020-21            | Yash Katara                            | CLINI India, Bengal uru, Kamataka                         | PGDM (Clinic al Resea rch) | 32                     |  |
| 26       | 2020-21            | Amika Sharma                           | GLA University, Mathura                                   | Ph.D.                      | 33                     |  |
| 27       | 2020-21            | Ashwani Yadav                          | GLA University, Mathura                                   | Ph.D.                      | 34                     |  |
| 28       | 2020-21            | Babita Kumari                          | GLA University, Mathura                                   | Ph.D.                      | 35                     |  |
| 29       | 2020-21            | Kaja!                                  | GLA Unive rsity, Mathura                                  | Ph.D.                      | 36                     |  |
| 30       | 2020-21            | Prema                                  | GLA University, Mathura                                   | Ph.D.                      | 37                     |  |
| 31       | 2020-21            | Darsl1itha Pundhir                     | NICMAR, Pune                                              | ACM                        | 38                     |  |
| 32       | 2020-21            | Satyam Dubey                           | GLA University, Mathura                                   | M.Tech                     | 39                     |  |
| 33<br>34 | 2020-21            | Sachin Kumar Yadav                     | GLA University, Mathura                                   | M.Tech                     | 40                     |  |
| 35       | 2020-21            | Prashant Tiwari                        | GLA University, Mathura                                   | M.Tech                     | 41                     |  |
| 36       | 2020-21<br>2020-21 | Vineet Prabhakar<br>Mu nesh Pal S ingh | GLA University, Mathura GLA University, Mathura           | M.Tech<br>M.Tech           | 42                     |  |
| 37       | 2020-21            | Sparsh <b>K</b> watra                  | DIT University, Mathura  DIT University, Dehradun         | M.Sc.                      | 43                     |  |
| 38       | 2020-21            | Shivani Jadon                          | Sharda Unive rsity                                        | M.Sc.                      | 46                     |  |
| 39       | 2020-21            | Suhani Agarwal                         | Galgotias University                                      | M.Sc.                      | 47                     |  |
| 40       | 2020-21            | Anshika johari                         | Dayalbagh Education al institute                          | M.Sc.                      | 48                     |  |
| 41       | 2020-21            | Sachin Kumar                           | Chandiga rh University                                    | M.Sc.                      | 49                     |  |
| 42       | 2020-21            | Ujjawal Tyagi                          | Chandigar h Un iversity                                   | M.Sc.                      | 50                     |  |
| 43       | 2020-21            | Anja li Yadav                          | Dayalbagh Education al institute                          | M.Sc.                      | 51                     |  |
| 44       | 2020-21            | Rahul Patil                            | Amity Un i versity, Noida                                 | Ph.D.                      | 52                     |  |
| 45       | 2020-21            | Anil Kumar                             | Amity Un i versity, Noida                                 | Ph.D.                      | 53                     |  |
| 46       | 2020-21            | Dev Pathak                             | GLA University, Mathura                                   | M.Sc.                      | 54                     |  |
| 47       | 2020-21            | Hari mohan Sharma                      | GLA University, Mathura                                   | M.Sc.                      | 55                     |  |
| 48       | 2020-21            | Mad hav Krishna Goswami                | GLA University, Mathura                                   | Ph.D.                      | 56                     |  |