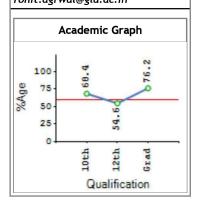

---|---------|--------|-----------|---------|
| Current | ı   | Α   | Pooia   | 87.83  | 82.86     | 86.67   |

#### Mukesh Kumar Dixit Father +91-8410284412

#### **Kanak Dixit** Mother

#### Corr. Address

Moh. Sarai Gunnaur , Sambhal,, Gunnaur, Sambhal, Uttar Pradesh-243722, India

#### Per. Address

Moh. Sarai Gunnaur , Sambhal,, Gunnaur, Sambhal, Uttar Pradesh-243722. India

## **Residential Status**Day Scholar

DOB : 29 Jun, 2002
Gender : MALE
Category : GEN
Religion : Hindu
Blood Group : O+

10th in 2016

From CBSE with 68.4%

#### 12th/Diploma in 2018 From CBSE with 54.6%

**Graduation** in 2021 From GLA University, Mathura with **76.2**%

#### Pooja

Class Advisor +91-8826262012 pooja.gla@gla.ac.in

#### Rohit Agrawal

Head of the Department +91-9897363599 rohit.agrwal@gla.ac.in





## Welcome to SASTRA\_MCA offered by Sastra University

1 message

<no-reply@online-degree.swayam2.ac.in>
To: 21213110034@sastra.ac.in

Sat, 18 Sep 2021 at 3:47 pm

#### Dear Arpit Gupta,

Congratulations!! You have been successfully enrolled to SASTRA\_MCA offered by Sastra University.

As part of this enrollment, you have been added to the following core courses listed in the program:

- Big Data Analytics
- · Graphics and Multimedia
- · Software Testing and Quality Assurance
- Advanced Java Programming
- · Design and Analysis of Algorithms
- .Net Framework
- Optimization Techniques
- OOAD with UML
- Software Engineering
- · Python Programming
- Mobile Computing
- Data Base Management Systems
- Data Communication and Networks
- Inferential Calculus & Automata
- Operating Systems
- Ba