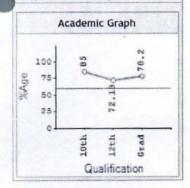

--------|-----------|---------|
| Current | 1   | A   | Subhash Chandra | 54.90  | 80.00     | 57.14   |

Ashok Pathak Father +91-9792040443

Sunita Devi Mother

Corr. Address

Purani Tehsil Mant Mathura, Mant, Mathura, Uttar Pradesh-281202, India

Per. Address

Vill-Dhawarkan Post-Majhauliraj, Bhatpar Rani, Deoria, Uttar Pradesh-274506, India

### Residential Status Day Scholar

DOB

: 10 Mar, 1999

Gender : MALE Category : GEN Religion : Hindu

Blood Group : B+

10th in 2014 From UP with 85%

12th/Diploma in 2017 From Uttar Pradesh Board of Technical Education with 72.18%

Graduation in 2021 From GLA University, Mathura with 78.2%

Subhash Chandra Class Advisor +91-7830775997 subhash.chandra@gla.ac.in

Vinay Kumar Deolia Head of the Department +91-8410840375 vinaykumar.deolia@gla.ac.in



Deput .





Saurabh Yadav

+91-9012012980 saurabh.yadav\_mt.ee21@gla.ac.in, saurabhydv07@gmail.com

17.11.2021 02:10 PM

Course Details (Admission Mode - Regular)

Sec (RNo) : A (4) Semester

: M.TECH. - EE Course : GLA2021-01100062 File No. : 21-81100004 Univ. RNo. Reg. No.

Register On : Completed Reg. Type : Regular Lib. Code : 21MEE0004

Placement : Not Placed Yet

# Attendance & Term Progress Record

| Code      | Subject Name                                                  | H  | P  | Att-%  |
|-----------|---------------------------------------------------------------|----|----|--------|
| MEEC 0001 | COMPUTER AIDED POWER SYSTEM ANALYSIS[ Ram Naresh Mishra ]     | 16 | 15 | 93.75  |
| MEEC 0003 | ADVANCED ELECTRIC DRIVES[ Arvind Kumar Yadav ]                | 12 | 10 | 83.33  |