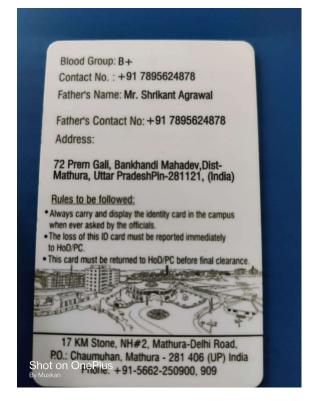

ways carry and display the identity card in the campus when ever asked by the officials.
- The loss of this ID card must be reported immediately to HoD/PC.

This card must be returned to HoD/PC before final clearance.





# Monika



Course / Branch:
MBA
Date of Birth:
19 Feb,2001
Validity: 2021-2023





an-Academic Affairs

# www.gla.ac.in

Blood Group: B+

Contact No.: +91 8923985021 Father's Name: Mr. Harikrishna

Father's Contact No: +91 9411254640

Address:

Village + Post Chhatikara, Dist-Mathura, Uttar Pradesh Pin-281001,(India)

#### Rules to be followed:

- Always carry and display the identity card in the campus when ever asked by the officials.
- The loss of this ID card must be reported immediately to HoD/PC.

This card must be returned to HoD/PC before final clearance.









www.gla.ac.in

Dean-Academic Affairs

Blood Group: A+

Contact No. : +91 9759554144

Father's Name: Mr. Sanjay Bansal

Father's Contact No: +91 7500123804

Address:

V-11, Raja Ka Taal, Orchid Green, Dist-Firozabad, Uttar Pradesh Pin-283203, (India)

#### Rules to be followed:

- Always carry and display the identity card in the campus when ever asked by the officials.
- The loss of this ID card must be reported immediately to HoD/PC.

This card must be returned to HoD/PC before final clearance.





# Neeraj Kumar Singh



Course / Branch: MBA - LSCM

are of Birth:

77,1998

Validity: 2021-2023



21MLC0009

Dean-Academic Affairs

www.gla.ac.in

Blood Group: AB+

Contact No.: +91 8267870900

Father's Name: Hukum Singh

Father's Contact No: +91 8791317595

Address:

Barhana Po-Kosi, Di