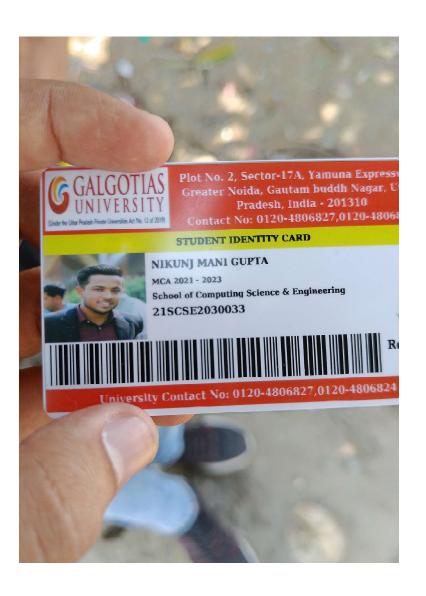

# INDEX Student Progression to higher Education

|          |                    | Name of students enrolling             |                                                           | Name of programme          |                        |  |
|----------|--------------------|----------------------------------------|-----------------------------------------------------------|----------------------------|------------------------|--|
| S. No.   | Session            | into<br>higher education               | Name of Institution Joined                                | admitted                   | Page No./<br>Hyperlink |  |
| 1        | 2020-21            | Vishwesh Mishra                        | GLA University Mathura                                    | PhD                        | 5                      |  |
| 2        | 2020-21            | Aman Yadav                             | Govind Ballabh Pant University                            | PhD                        | 6                      |  |
| 3        | 2020-21            | Jigyasa Singh                          | MMM University Gorakhpur                                  | M.Tech                     | 8                      |  |
| 4        | 2020-21            | Mukul Chaudhary                        | Malaviya National In st itute of Technology               | M.Tech                     | 9                      |  |
| 5        | 2020-21            | Divyanshu Bhage l                      | Dayalbagh Institute of Engineer ing, Agra                 | M.Tech                     | 10                     |  |
| 6        | 2020-21            | Shiva Mishra                           | Dayalbagh Institute of Engineering, Agra                  | M.Tech                     | 11                     |  |
| 7        | 2020-21            | Nitesh Pathak                          | GLA University Mathura                                    | M.Tech                     | 12                     |  |
| 8        | 2020-21            | Saurabh Pathak                         | GLA University Mathura                                    | M.Tech                     | 13                     |  |
| 9        | 2020-21            | Samiksha Mishra                        | Institute of Phamiaceutical Research, GLA University      | M.Pham1. (CEU)             | 14                     |  |
| 10       | 2020-21            | Arushi Gaur                            | Institute of Phamiaceutical Research, GLA University      | M.Pham1. (CEU)             | 15                     |  |
| 11       | 2020-21            | Maymi Varshney                         | Institute of Phamiaceutical Research, GLA Unive rsity     | M.Pharm. (CEU)             | 16                     |  |
| 12       | 2020-21            | Akash                                  | Institute of Phamiaceutical Research, GLA University      | M.P harm. (P' Colo gy)     | 17                     |  |
| 13       | 2020-21            | Mini Varshney                          | Institute of Phamiaceutical Research, GLA University      | M.Pham1. (P' Colo gy)      | 18                     |  |
| 14       | 2020-21            | Girdhar Khande lwal                    | Institute of Phamiaceutical Research, GLA Unive           | M.Pham1. (P' Colo gy)      | 19                     |  |
| 15       | 2020-21            | Ritik Agrawal                          | Institute of Phamiaceutical Research, GLA Unive rsity     | M.Pharm. (P' Colo gy)      | 20                     |  |
| 16       | 2020-21            | Anant Agrawal                          | Institute of Phamiaceutical Research, GLA University      | M.P harm. (P' Colo gy)     | 21                     |  |
| 17       | 2020-21            | Parag Va rshne y                       | Institute of Phamiaceutical Research GLA                  |                            | 22                     |  |
| 18       | 2020-21            | Vikash Parashar                        | Institute of Phamiaceutical Research, GLA University      | M.Pham1. (P' Colo gy)      | 23                     |  |
| 19       | 2020-21            | Harsh Vardhan                          | Jamia Hamdard Un i versi ty, Dell1i                       | MBA                        | 24                     |  |
| 20       | 2020-21            | Manas Kumar Jha                        | Jamia Hamdard University, Dell1i                          | MBA                        | 25                     |  |
| 21       | 2020-21            | Pooja Mishra                           | Jamia Hamdard Universi ty, Dell1i                         | M.Pham1 (P' Colo gy)       | 26                     |  |
| 22       | 2020-21            | Sanchit Vernia                         | Amity Un iversity, Noida                                  | MHA                        | 28                     |  |
| 23       | 2020-21            | Vivek Kumar                            | Jamia Hamdard Un i versi ty, Dell1i                       | M.Pharm (P' Chemistry)     | 29                     |  |
| 24       | 2020-21            | Yash Kumar Singh                       | Pranveer sing institute of technolo gy (PSIT ),<br>Kanpur | M.P harm (P' Colo gy)      | 31                     |  |
| 25       | 2020-21            | Yash Katara                            | CLINI India, Bengal uru, Kamataka                         | PGDM (Clinic al Resea rch) | 32                     |  |
| 26       | 2020-21            | Amika Sharma                           | GLA University, Mathura                                   | Ph.D.                      | 33                     |  |
| 27       | 2020-21            | Ashwani Yadav                          | GLA University, Mathura                                   | Ph.D.                      | 34                     |  |
| 28       | 2020-21            | Babita Kumari                          | GLA University, Mathura                                   | Ph.D.                      | 35                     |  |
| 29       | 2020-21            | Kaja!                                  | GLA Unive rsity, Mathura                                  | Ph.D.                      | 36                     |  |
| 30       | 2020-21            | Prema                                  | GLA University, Mathura                                   | Ph.D.                      | 37                     |  |
| 31       | 2020-21            | Darsl1itha Pundhir                     | NICMAR, Pune                                              | ACM                        | 38                     |  |
| 32       | 2020-21            | Satyam Dubey                           | GLA University, Mathura                                   | M.Tech                     | 39                     |  |
| 33<br>34 | 2020-21            | Sachin Kumar Yadav                     | GLA University, Mathura                                   | M.Tech                     | 40                     |  |
| 35       | 2020-21            | Prashant Tiwari                        | GLA University, Mathura                                   | M.Tech                     | 41                     |  |
| 36       | 2020-21<br>2020-21 | Vineet Prabhakar<br>Mu nesh Pal S ingh | GLA University, Mathura GLA University, Mathura           | M.Tech<br>M.Tech           | 42                     |  |
| 37       | 2020-21            | Sparsh <b>K</b> watra                  | DIT University, Mathura  DIT University, Dehradun         | M.Sc.                      | 43                     |  |
| 38       | 2020-21            | Shivani Jadon                          | Sharda Unive rsity                                        | M.Sc.                      | 46                     |  |
| 39       | 2020-21            | Suhani Agarwal                         | Galgotias University                                      | M.Sc.                      | 47                     |  |
| 40       | 2020-21            | Anshika johari                         | Dayalbagh Education al institute                          | M.Sc.                      | 48                     |  |
| 41       | 2020-21            | Sachin Kumar                           | Chandiga rh University                                    | M.Sc.                      | 49                     |  |
| 42       | 2020-21            | Ujjawal Tyagi                          | Chandigar h Un iversity                                   | M.Sc.                      | 50                     |  |
| 43       | 2020-21            | Anja li Yadav                          | Dayalbagh Education al institute                          | M.Sc.                      | 51                     |  |
| 44       | 2020-21            | Rahul Patil                            | Amity Un i versity, Noida                                 | Ph.D.                      | 52                     |  |
| 45       | 2020-21            | Anil Kumar                             | Amity Un i versity, Noida                                 | Ph.D.                      | 53                     |  |
| 46       | 2020-21            | Dev Pathak                             | GLA University, Mathura                                   | M.Sc.                      | 54                     |  |
| 47       | 2020-21            | Hari mohan Sharma                      | GLA University, Mathura                                   | M.Sc.                      | 55                     |  |
| 48       | 2020-21            | Mad hav Krishna Goswami                | GLA University, Mathura                                   | Ph.D.                      | 56                     |  |